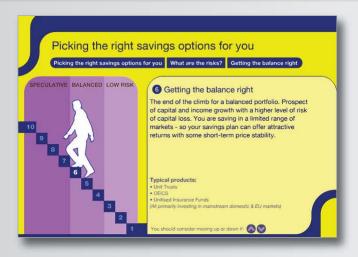

## insight

In order to provide high quality, impartial advise to an audience who tend to be financially unsophisticated, N&P's advisors require presentation aids that help them to discuss complex financial concepts such as attitude to risk in a clear and accessible manner. The focus is on education rather than sales.

## solution

Taglab developed a range of interactive Flash presentation tools that could be integrated into N&P's electronic financial advise system. The advisors could trigger these tools from within their system, and present them to their clients via a PC screen in the consultation room.