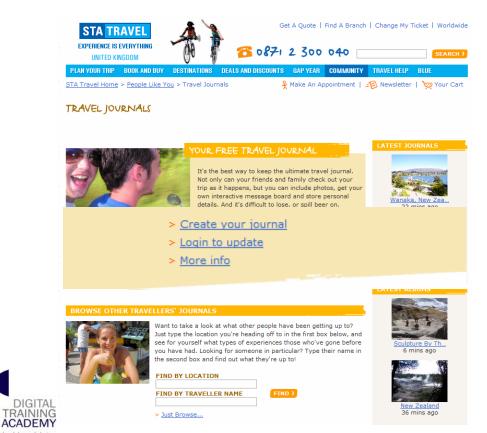

# Steps to create your journal

### **Journals**

- Gives customers a voice
- Excites customers' passions
- Harnesses the viral effect of email; strong agent for social networking
- STA builds its reach
- Thousands of bloggers, hundreds of thousands of emails