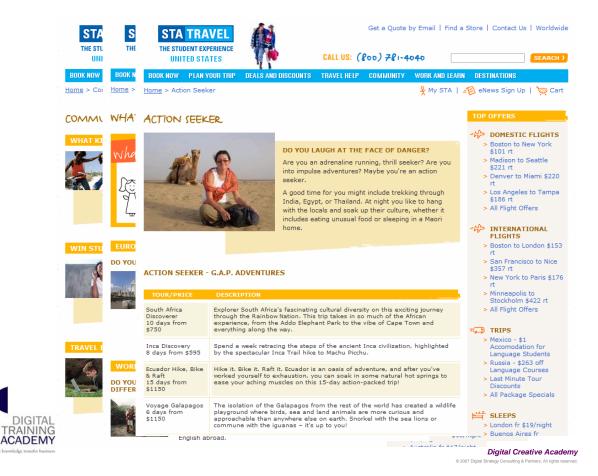

# Planning tools

- Good example of Web 2.0; applications on the network rather than local, users in control
- Most products have the scope for some configuration; this gives prospective customers the chance to take the lead

...and of course builds sale by taking customers closer to purchase

Digital Creative Academy

Eg. For Gap year students