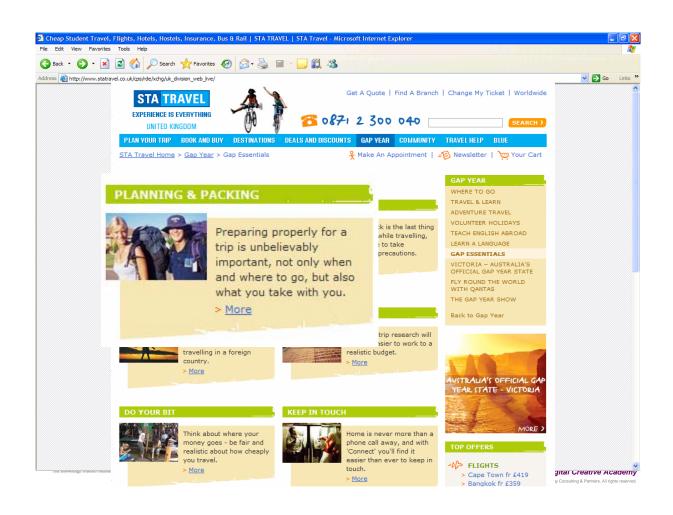

### **Journals**

- Gives customers a voice
- Excites customers' passions
- Harnesses the viral effect of email; strong agent for social networking
- STA builds its reach
- Thousands of bloggers, hundreds of thousands of emails