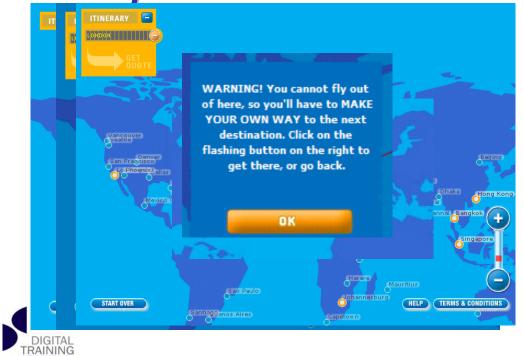

### **Digital action plans**

Any reflections? Anything you could use?

Digital Creative Academy

Overview of the integrated route planner and steps in travel planning

London >> Bermuda >> Miami

Then call or email STA Travel

# Route planner

**ACADEMY** 

# Planning tools

- Good example of Web 2.0; applications on the network rather than local, users in control
- Most products have the scope for some configuration; this gives prospective customers the chance to take the lead