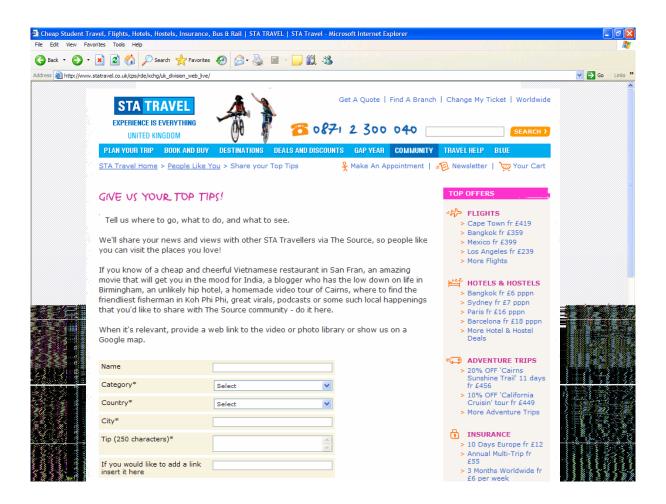

# **Community**

- Connecting like-minded people together
- STA architecting the debate
- STA building a hierarchy of trip advisors and posters
- Builds brand recognition of STA and brand image
- Creates an STA-owned media property